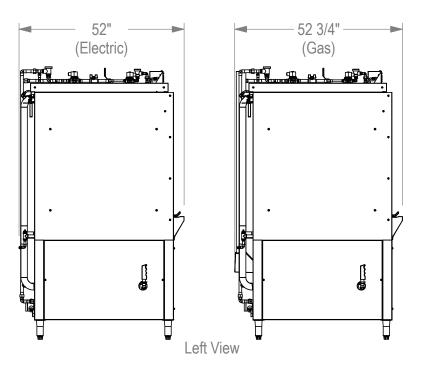

## FL25 Specs:

**Wash Capacity:** 25 Sheet Pans

**Standard Voltages**: 208, 230, or 460 Volt, 3 Phase, 60 Hertz **Wash Tank:** Electric, Gas, Steam Coil, or Injected Steam Heat **Wash Chamber Dimensions:** 39 ¼"W x 29 ¼"H x 39 ½"L

Height with Door Open:  $105 \frac{1}{2}$ "

**Agency Listings (US & Canada):** ETL (Electrical) and NSF (Sanitation)

Because of continuous improvements, specifications may change without notice. Contact manufacturer for current information.