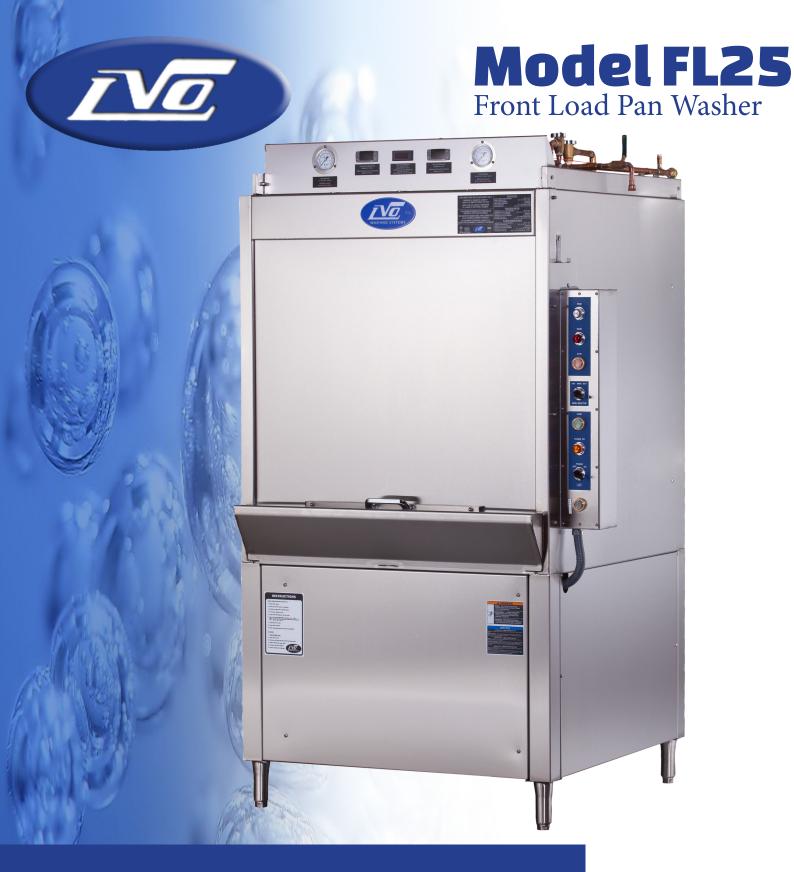

The LVO FL25 front load pan washer is fully automatic and capable of washing up to 250 pans per hour, the LVO FL25 cleans your pots, pans, bowls, or utensils with a powerful, high pressure wash. With a 10 Horsepower pump and brass wash hubs, the two rotating stainless steel spray arms blast away soil for greater cleanliness, while a hot water rinse ensures proper sanitizing temperature.

Easy to load and simple to operate, the front load design allows for easy access to the wash chamber, while at the same time minimizing the amount of floor space required.

## FL25 Specs:

**Wash Capacity:** 25 Sheet Pans

**Standard Voltages**: 208, 230, or 460 Volt, 3 Phase, 60 Hertz **Wash Tank:** Electric, Gas, Steam Coil, or Injected Steam Heat **Wash Chamber Dimensions:** 39 ¼"W x 29 ¼"H x 39 ½"L