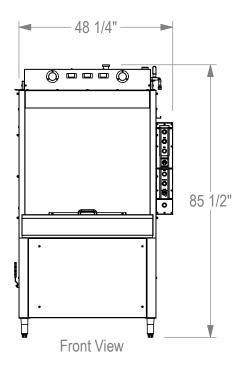

## FL25 Specs:

**Wash Capacity:** 25 Sheet Pans

**Standard Voltages**: 208, 230, or 460 Volt, 3 Phase, 60 Hertz **Wash Tank:** Electric, Gas, Steam Coil, or Injected Steam Heat **Wash Chamber Dimensions:** 39 ¼"W x 29 ¼"H x 39 ½"L

Height with Door Open:  $105 \frac{1}{2}$ "

**Agency Listings (US & Canada):** ETL (Electrical) and NSF (Sanitation)

Because of continuous improvements, specifications may change without notice. Contact manufacturer for current information.