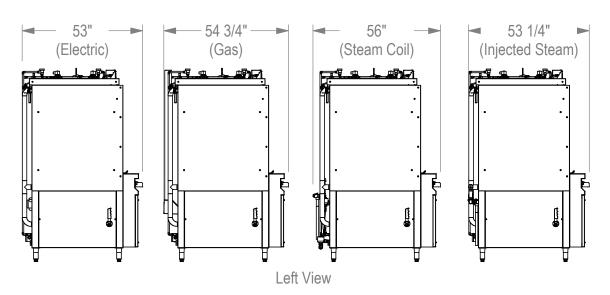

## FL10 Specs:

**Wash Capacity:** 10 Sheet Pans

**Standard Voltages**: 208, 230, or 460 Volt, 3 Phase, 60 Hertz **Wash Tank:** Electric, Gas, Steam Coil, or Injected Steam Heat **Wash Chamber Dimensions:** 28 ¾"W x 30 ¼"H x 29 ¾"L

Height with Door Open:  $103 \ 4$ " ( $105 \ 3$ 4" for Gas Heated Machines) Agency Listings (US & Canada): ETL (Electrical) and NSF (Sanitation)

Because of continuous improvements, specifications may change without notice. Contact manufacturer for current information.

# FL14 Specs:

**Wash Capacity:** 14 Sheet Pans

**Standard Voltages**: 208, 230, or 460 Volt, 3 Phase, 60 Hertz **Wash Tank:** Electric, Gas, Steam Coil, or Injected Steam Heat

**Wash Chamber Dimensions:** 32"W x 30"H x 36 ½"L

Height with Door Open: 106"

**Agency Listings (US & Canada):** ETL (Electrical) and NSF (Sanitation)

Because of continuous improvements, specifications may change without notice. Contact manufacturer for current information.