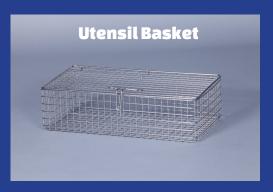

act manufacturer for current information.



## LVO Manufacturing, Inc.

PO Box 188 • 808 North 2nd Avenue East • Rock Rapids, Iowa 51246 (800) 346-5749 • www.lvomfg.com



The LVO FL14 front load pan washer is our most popular model, the LVO FL14 cleans your pots, pans, bowls, or utensils with a powerful, high pressure wash. With a 10 Horsepower pump and brass wash hubs, the two rotating stainless steel spray arms blast away soil for greater cleanliness, while a hot water rinse ensures proper sanitizing temperature.

Capable of washing up to 140 pans per hour, the FL14 is fully automatic and simple to operate. The front load design allows for easy access to the wash chamber, while at the same time minimizing the amount of floor space required.





#### **Standard Available Racks:**







# FL14 Specs:





**Wash Capacity:** 14 Sheet Pans

**Standard Voltages**: 208, 230, or 460 Volt, 3 Phase, 60 Hertz **Wash Tank:** Electric, Gas, Steam Coil, or Injected Steam Heat

**Wash Chamber Dimensions:** 32"W x 30"H x 36 ½"L

Height with Door Open: 106"

**Agency Listings (US & Canada):** ETL (Electrical) and NSF (Sanitation)

Because of continuous improvements, specifications may change without notice. Contact manufacturer for current information.



### LVO Manufacturing, Inc.

PO Box 188 • 808 North 2nd Avenue East • Rock Rapids, Iowa 51246 (800) 346-5749 • www.lvomfg.com