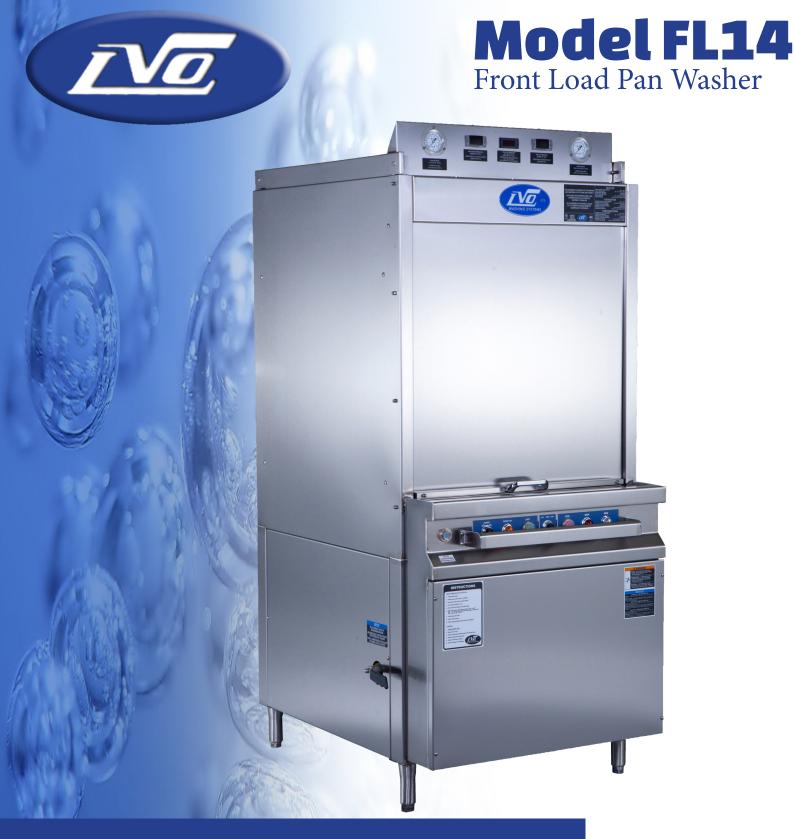

## LVO Manufacturing, Inc.

PO Box 188 • 808 North 2nd Avenue East • Rock Rapids, Iowa 51246 (800) 346-5749 • www.lvomfg.com

The LVO FL14 front load pan washer is our most popular model, the LVO FL14 cleans your pots, pans, bowls, or utensils with a powerful, high pressure wash. With a 10 Horsepower pump and brass wash hubs, the two rotating stainless steel spray arms blast away soil for greater cleanliness, while a hot water rinse ensures proper sanitizing temperature.

Capable of washing up to 140 pans per hour, the FL14 is fully automatic and simple to operate. The front load design allows for easy access to the wash chamber, while at the same time minimizing the amount of floor space required.