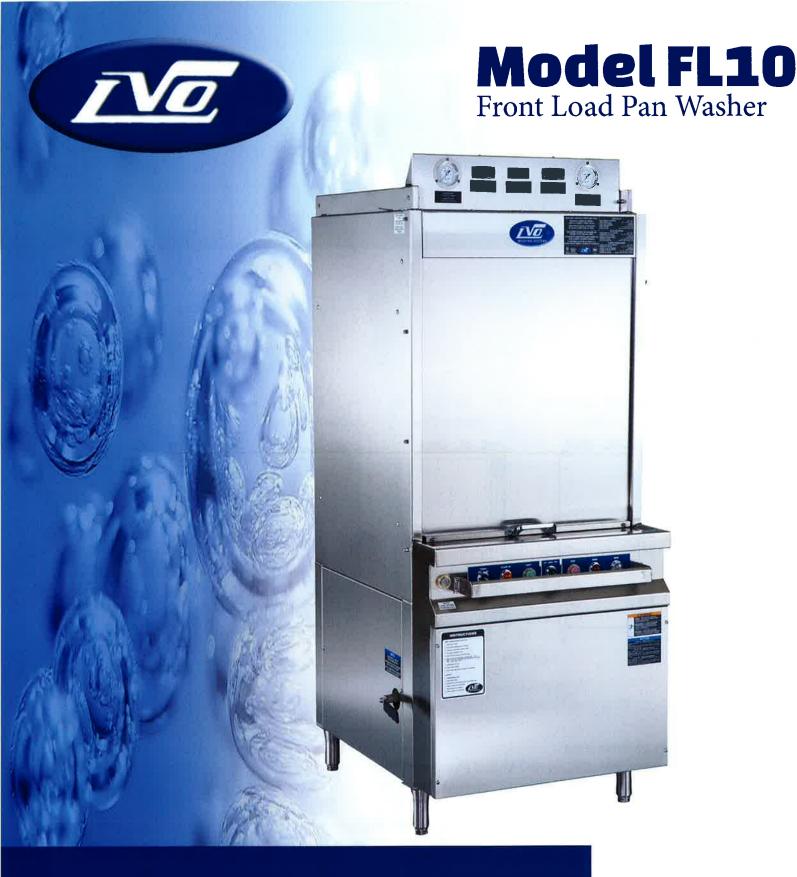

The LVO FL10 front load pan washer is capable of washing up to 100 pans per hour, the LVO FL10 cleans your pots, pans, bowls, or utensils with a powerful, high pressure wash. With a 7 ½ Horsepower pump and brass wash hubs, the two rotating stainless steel spray arms blast away soil for greater cleanliness. Easy to load and operate, the front load design allows for greater access to the wash

## FL10 Specs:

**Wash Capacity:** 10 Sheet Pans

**Standard Voltages**: 208, 230, or 460 Volt, 3 Phase, 60 Hertz **Wash Tank:** Electric, Gas, Steam Coil, or Injected Steam Heat **Wash Chamber Dimensions:** 28 ¾"W x 30 ¼"H x 29 ¾"L

Height with Door Open:  $103 \ 4$ " ( $105 \ 3$ 4" for Gas Heated Machines) Agency Listings (US & Canada): ETL (Electrical) and NSF (Sanitation)

Because of continuous improvements, specifications may change without notice. Contact manufacturer for current information.