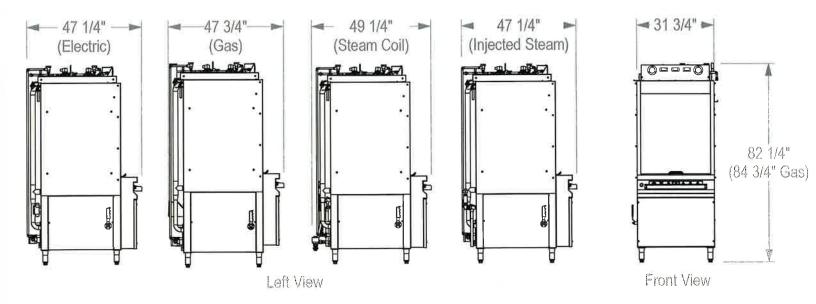

## FL10 Specs:

**Wash Capacity:** 10 Sheet Pans

**Standard Voltages**: 208, 230, or 460 Volt, 3 Phase, 60 Hertz **Wash Tank:** Electric, Gas, Steam Coil, or Injected Steam Heat **Wash Chamber Dimensions:** 28 ¾"W x 30 ¼"H x 29 ¾"L

Height with Door Open:  $103 \ 4$ " ( $105 \ 3$ 4" for Gas Heated Machines) Agency Listings (US & Canada): ETL (Electrical) and NSF (Sanitation)

Because of continuous improvements, specifications may change without notice. Contact manufacturer for current information.

# FL14 Specs:

**Wash Capacity:** 14 Sheet Pans

**Standard Voltages**: 208, 230, or 460 Volt, 3 Phase, 60 Hertz **Wash Tank:** Electric, Gas, Steam Coil, or Injected Steam Heat

**Wash Chamber Dimensions:** 32"W x 30"H x 36 ½"L

Height with Door Open: 106"

**Agency Listings (US & Canada):** ETL (Electrical) and NSF (Sanitation)

Because of continuous improvements, specifications may change without notice. Contact manufacturer for current information.