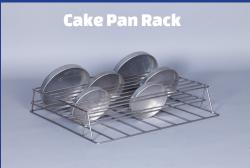

ntact manufacturer for current information.



## LVO Manufacturing, Inc.

PO Box 188 • 808 North 2nd Avenue East • Rock Rapids, Iowa 51246 (800) 346-5749 • www.lvomfg.com



The LVO FL14 front load pan washer is our most popular model, the LVO FL14 cleans your pots, pans, bowls, or utensils with a powerful, high pressure wash. With a 10 Horsepower pump and brass wash hubs, the two rotating stainless steel spray arms blast away soil for greater cleanliness, while a hot water rinse ensures proper sanitizing temperature.

Capable of washing up to 140 pans per hour, the FL14 is fully automatic and simple to operate. The front load design allows for easy access to the wash chamber, while at the same time minimizing the amount of floor space required.





#### **Standard Available Racks:**







# FL14 Specs:





**Wash Capacity:** 14 Sheet Pans

**Standard Voltages**: 208, 230, or 460 Volt, 3 Phase, 60 Hertz **Wash Tank:** Electric, Gas, Steam Coil, or Injected Steam Heat

**Wash Chamber Dimensions:** 32"W x 30"H x 36 ½"L

Height with Door Open: 106"

**Agency Listings (US & Canada):** ETL (Electrical) and NSF (Sanitation)

Because of continuous improvements, specifications may change without notice. Contact manufacturer for current information.



### LVO Manufacturing, Inc.

PO Box 188 • 808 North 2nd Avenue East • Rock Rapids, Iowa 51246 (800) 346-5749 • www.lvomfg.com