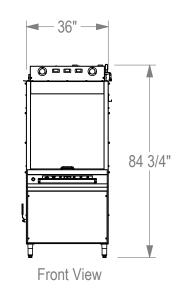

## FL10 Specs:

**Wash Capacity:** 10 Sheet Pans

**Standard Voltages**: 208, 230, or 460 Volt, 3 Phase, 60 Hertz **Wash Tank:** Electric, Gas, Steam Coil, or Injected Steam Heat **Wash Chamber Dimensions:** 28 ¾"W x 30 ¼"H x 29 ¾"L

Height with Door Open:  $103 \ 4$ " ( $105 \ 3$ 4" for Gas Heated Machines) Agency Listings (US & Canada): ETL (Electrical) and NSF (Sanitation)

Because of continuous improvements, specifications may change without notice. Contact manufacturer for current information.

# FL14 Specs:

**Wash Capacity:** 14 Sheet Pans

**Standard Voltages**: 208, 230, or 460 Volt, 3 Phase, 60 Hertz **Wash Tank:** Electric, Gas, Steam Coil, or Injected Steam Heat

**Wash Chamber Dimensions:** 32"W x 30"H x 36 ½"L

Height with Door Open: 106"

**Agency Listings (US & Canada):** ETL (Electrical) and NSF (Sanitation)

Because of continuous improvements, specifications may change without notice. Contact manufacturer for current information.