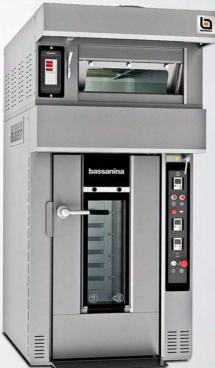

Rotating rack convection oven. It meets reduced space requirements. Its versatility makes it perfect for many needs. Suitable for a large variety of bread and confectionery Products. Small and medium size. Electric operation with high-performance armoured heating elements, or a gas or diesel-powered Combustion chamber. Removable 12-trays rack with the following dimensions 40x60, 50x70 or 60x80 cm. Can be provided with a 2-Trays electrical chamber or an additional 12-trays proofer. Located on the upper part of the oven.

Stainless steel structure, front, baking chamber, and steam suction system. Double glazed door. The Removable steamer located inside the baking chamber is activated by an adjustable timed system. Manual steam exhaust valve. Perfect heat and steam distribution, even with continuous work cycles. It can be equipped with a mechanical or programmable digital control panel. Three-phase power supply + 230v or 400v neutral. 50 Or 60 hz. Special voltage upon request.