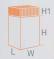

Door handle

2 trays Static electric baking chamber

| MODEL           | TRAY    | DISTANCE |       | BAKING | DIMENSIONS              | POWER |     |        | WEIGHT |
|-----------------|---------|----------|-------|--------|-------------------------|-------|-----|--------|--------|
|                 | СМ      | NR       | MM    | MQ     | MM - W x L x H          | KW    | KW  | KCAL   | KG     |
| FR BABY E57     | 50 x 70 | 12       | 80    | 4.2    | 1120 x 1640 x 1470 + 90 | 1     | 17  |        | 500    |
| FR BABY 57      | 50 x 70 | 12       | 80    | 4.2    | 1120 x 1640 x 1470 + 90 | 1     |     | 23.000 | 500    |
| FR BABY COMB 57 | 50 x 70 | 12       | 80    | 4.2    | 1120 x 1640 x 1470      | 1     | 17  | 23.000 | 500    |
| DECK            | 50 x 70 | 2        | B 180 | 0.7    | 1120 x 1380 x 520 + 90  |       | 5.5 |        | 180    |
| DECK            | 50 x 70 | 2        | B 230 | 0.7    | 1120 x 1380 x 570 + 90  |       | 5.5 |        | 190    |
| PROOFER         | 50 x 70 | 12       | 66    |        | 1120 x 1150 x 650       |       | 0.5 |        | 70     |