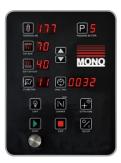

per<br>phase per deck      | 220 V, 3 wire plus ground,<br>60 Hz - 5.9 kW, 18 Amps<br>per phase per deck  | 220V, 3 wire plus ground,<br>60Hz - 8.85kW, 24 Amps<br>per phase per deck |
| 3 Phase 208 Volt                                                  | 208V, 3 wire plus ground,<br>60Hz - 2.7 kW, 8.7 Amps<br>per phase per deck | 208V, 3 wire plus ground,<br>60Hz - 5.31kW, 17 Amps<br>per phase per deck    | 208V, 3 wire plus ground,<br>60Hz - 7.9kW, 22 Amps<br>per phase per deck  |
| 3 Phase 480 Volt                                                  | 480V, 3 wire plus ground,<br>60Hz, 4.9kW, 7 Amps per<br>phase per deck     | 480 V, 3 wire plus ground,<br>60 Hz, 5.86 kW, 8.2 Amps<br>per phase per deck | 480V, 3 wire plus ground,<br>60Hz, 8.78kW,12.4 Amps<br>per phase per deck |













The Classic Controller