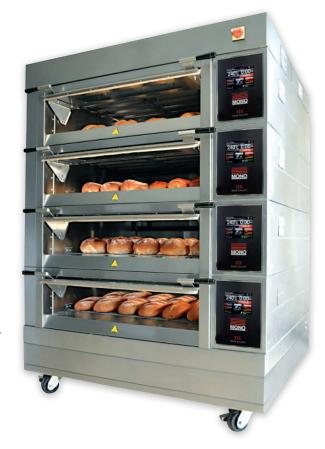

## Harmony Modular Deck Oven

MONO Equipment's Harmony Modular Deck Oven is perfect for baking an exquisite range of artisan breads, viennoiserie and patisserie where a beautiful crust and outstanding sheen is essential.

Our Harmony Modular Deck Oven is one of the most versatile deck ovens on the market today. Its modular design makes it ideally suited for installation in bakeries with limited access or those located in upper stories or basements, as each dismantled deck fits through a standard doorway to be built on site. Each deck features a heavy sole plate which is ideal for producing artisan and oven bottom bread.

## **Features and Benefits**

- Available in 1-pan, 2-pan and 3-pan width models
- Can be stacked up to 5 decks highs
- Independent controls for top and bottom elements
- Single-piece, heavy sole plates for evenly distributed bottom heat
- Patented Cumulus Steam Generating System
- Choice of Classic or Eco-Touch control panels
- Each deck separately controlled for complete flexibility
- All decks have a generous 8" crown
- Rapid heat recovery rate
- Provides a gentle mellow bake each time
- Simple damper facility
- Each deck fits through a standard doorway to be built on site