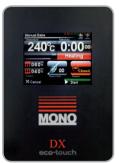

## **Features and Benefits**

- Available in 1-pan, 2-pan and 3-pan width models
- Can be stacked up to 5 decks highs
- Independent controls for top and bottom elements
- Single-piece, heavy sole plates for evenly distributed bottom heat
- Patented Cumulus Steam Generating System
- Choice of Classic or Eco-Touch control panels
- Each deck separately controlled for complete flexibility
- All decks have a generous 8" crown
- Rapid heat recovery rate
- Provides a gentle mellow bake each time
- Simple damper facility
- Each deck fits through a standard doorway to be built on site

- Illuminated bake chamber
- Reduces energy consumption by only heating deck required
- Stores up to 240 bake programmes
- Engineered in hygienic stainless steel
- Modular components
- Thick slabs of insulation deliver exceptional heat retention
- Auto Shutdown facility
- Energy saving sleep mode reduces energy consumption
- USB programmable
- 7-day timer
- ETL certified to UL-197
- 2-year warranty