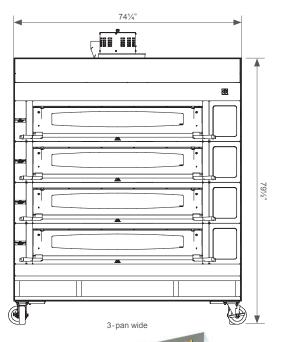

## **Specifications and Dimensions**

| Specifications                                                    | 1-Pan Wide                                                                 | 2-Pans Wide                                                                  | 3-Pans Wide                                                               |
|-------------------------------------------------------------------|----------------------------------------------------------------------------|------------------------------------------------------------------------------|---------------------------------------------------------------------------|
| Width                                                             | 37"                                                                        | 55¾"                                                                         | 741/4"                                                                    |
| Depth                                                             | 51¼"                                                                       | 511/4"                                                                       | 51¼"                                                                      |
| Height - 1-4 decks (including base and top finishing)             | 79½"                                                                       | 79½"                                                                         | 79½"                                                                      |
| Height - 5 decks (including base and top finishing)               | 84"                                                                        | 84"                                                                          | 84"                                                                       |
| Internal deck height with door open                               | 71/2"                                                                      | 7½"                                                                          | 7½"                                                                       |
| Internal usable area per deck                                     | 4.25ft²                                                                    | 8.25ft <sup>2</sup>                                                          | 12.5ft²                                                                   |
| Number of pans per deck (600mm x 800mm) portrait                  | -                                                                          | 1                                                                            | 2                                                                         |
| Number of pans per deck (600mm x 400mm) portrait                  | 1                                                                          | 2                                                                            | 3                                                                         |
| Number of pans per deck (18" x 30") portrait                      | 1                                                                          | 2                                                                            | 3                                                                         |
| Number of pans per deck (18" x 26") portrait                      | 1                                                                          | 2                                                                            | 3                                                                         |
| Number of pans per deck (600mm x 400mm) landscape                 | 1                                                                          | 2                                                                            | 3                                                                         |
| Number of Programmes - Classic Controller                         | 9                                                                          | 9                                                                            | 9                                                                         |
| Number of Programmes - Eco-Touch Controller                       | 240                                                                        | 240                                                                          | 240                                                                       |
| Electrics - USA: Separate supply cords for each deck (USA) - ETL- | -US Certified                                                              |                                                                              |                                                                           |
| 3 Phase 220 Volt                                                  | 220V, 3 wire plus ground,<br>60Hz - 3kW, 9 Amps per<br>phase per deck      | 220 V, 3 wire plus ground,<br>60 Hz - 5.9 kW, 18 Amps<br>per phase per deck  | 220V, 3 wire plus ground,<br>60Hz - 8.85kW, 24 Amps<br>per phase per deck |
| 3 Phase 208 Volt                                                  | 208V, 3 wire plus ground,<br>60Hz - 2.7 kW, 8.7 Amps<br>per phase per deck | 208V, 3 wire plus ground,<br>60Hz - 5.31kW, 17 Amps<br>per phase per deck    | 208V, 3 wire plus ground,<br>60Hz - 7.9kW, 22 Amps<br>per phase per deck  |
| 3 Phase 480 Volt                                                  | 480V, 3 wire plus ground,<br>60Hz, 4.9kW, 7 Amps per<br>phase per deck     | 480 V, 3 wire plus ground,<br>60 Hz, 5.86 kW, 8.2 Amps<br>per phase per deck | 480V, 3 wire plus ground,<br>60Hz, 8.78kW,12.4 Amps<br>per phase per deck |