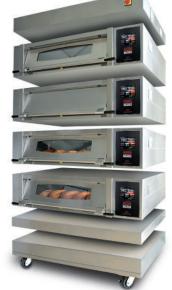

## Harmony Modular Deck Oven

MONO Equipment's Harmony Modular Deck Oven is perfect for baking an exquisite range of artisan breads, viennoiserie and patisserie where a beautiful crust and outstanding sheen is essential.

Our Harmony Modular Deck Oven is one of the most versatile deck ovens on the market today. Its modular design makes it ideally suited for installation in bakeries with limited access or those located in upper stories or basements, as each dismantled deck fits through a standard doorway to be built on site. Each deck features a heavy sole plate which is ideal for producing artisan and oven bottom bread.

## **Features and Benefits**

- Available in 1-pan, 2-pan and 3-pan width models
- Can be stacked up to 5 decks highs
- Independent controls for top and bottom elements
- Single-piece, heavy sole plates for evenly distributed bottom heat
- Patented Cumulus Steam Generating System
- Choice of Classic or Eco-Touch control panels
- Each deck separately controlled for complete flexibility
- All decks have a generous 8" crown
- Rapid heat recovery rate
- Provides a gentle mellow bake each time
- Simple damper facility
- Each deck fits through a standard doorway to be built on site