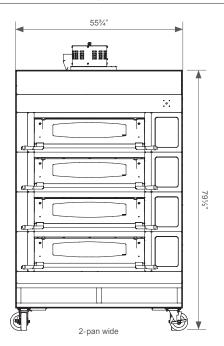

## **Specifications and Dimensions**

| Specifications                                                    | 1-Pan Wide                                                                 | 2-Pans Wide                                                                  | 3-Pans Wide                                                               |
|-------------------------------------------------------------------|----------------------------------------------------------------------------|------------------------------------------------------------------------------|---------------------------------------------------------------------------|
| Width                                                             | 37"                                                                        | 55¾"                                                                         | 741/4"                                                                    |
| Depth                                                             | 51¼"                                                                       | 511/4"                                                                       | 51¼"                                                                      |
| Height - 1-4 decks (including base and top finishing)             | 79½"                                                                       | 79½"                                                                         | 79½"                                                                      |
| Height - 5 decks (including base and top finishing)               | 84"                                                                        | 84"                                                                          | 84"                                                                       |
| Internal deck height with door open                               | 71/2"                                                                      | 7½"                                                                          | 7½"                                                                       |
| Internal usable area per deck                                     | 4.25ft²                                                                    | 8.25ft <sup>2</sup>                                                          | 12.5ft²                                                                   |
| Number of pans per deck (600mm x 800mm) portrait                  | -                                                                          | 1                                                                            | 2                                                                         |
| Number of pans per deck (600mm x 400mm) portrait                  | 1                                                                          | 2                                                                            | 3                                                                         |
| Number of pans per deck (18" x 30") portrait                      | 1                                                                          | 2                                                                            | 3                                                                         |
| Number of pans per deck (18" x 26") portrait                      | 1                                                                          | 2                                                                            | 3                                                                         |
| Number of pans per deck (600mm x 400mm) landscape                 | 1                                                                          | 2                                                                            | 3                                                                         |
| Number of Programmes - Classic Controller                         | 9                                                                          | 9                                                                            | 9                                                                         |
| Number of Programmes - Eco-Touch Controller                       | 240                                                                        | 240                                                                          | 240                                                                       |
| Electrics - USA: Separate supply cords for each deck (USA) - ETL- | -US Certified                                                              |                                                                              |                                                                           |
| 3 Phase 220 Volt                                                  | 220V, 3 wire plus ground,<br>60Hz - 3kW, 9 Amps per<br>phase per deck      | 220 V, 3 wire plus ground,<br>60 Hz - 5.9 kW, 18 Amps<br>per phase per deck  | 220V, 3 wire plus ground,<br>60Hz - 8.85kW, 24 Amps<br>per phase per deck |
| 3 Phase 208 Volt                                                  | 208V, 3 wire plus ground,<br>60Hz - 2.7 kW, 8.7 Amps<br>per phase per deck | 208V, 3 wire plus ground,<br>60Hz - 5.31kW, 17 Amps<br>per phase per deck    | 208V, 3 wire plus ground,<br>60Hz - 7.9kW, 22 Amps<br>per phase per deck  |
| 3 Phase 480 Volt                                                  | 480V, 3 wire plus ground,<br>60Hz, 4.9kW, 7 Amps per<br>phase per deck     | 480 V, 3 wire plus ground,<br>60 Hz, 5.86 kW, 8.2 Amps<br>per phase per deck | 480V, 3 wire plus ground,<br>60Hz, 8.78kW,12.4 Amps<br>per phase per deck |