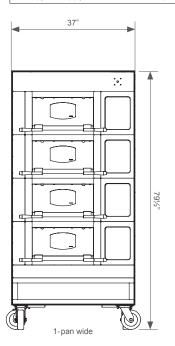

## **Specifications and Dimensions**

| Specifications                                                    | 1-Pan Wide                                                                 | 2-Pans Wide                                                                  | 3-Pans Wide                                                               |
|-------------------------------------------------------------------|----------------------------------------------------------------------------|------------------------------------------------------------------------------|---------------------------------------------------------------------------|
| Width                                                             | 37"                                                                        | 55¾"                                                                         | 741/4"                                                                    |
| Depth                                                             | 51¼"                                                                       | 511/4"                                                                       | 51¼"                                                                      |
| Height - 1-4 decks (including base and top finishing)             | 79½"                                                                       | 79½"                                                                         | 79½"                                                                      |
| Height - 5 decks (including base and top finishing)               | 84"                                                                        | 84"                                                                          | 84"                                                                       |
| Internal deck height with door open                               | 71/2"                                                                      | 7½"                                                                          | 7½"                                                                       |
| Internal usable area per deck                                     | 4.25ft²                                                                    | 8.25ft <sup>2</sup>                                                          | 12.5ft²                                                                   |
| Number of pans per deck (600mm x 800mm) portrait                  | -                                                                          | 1                                                                            | 2                                                                         |
| Number of pans per deck (600mm x 400mm) portrait                  | 1                                                                          | 2                                                                            | 3                                                                         |
| Number of pans per deck (18" x 30") portrait                      | 1                                                                          | 2                                                                            | 3                                                                         |
| Number of pans per deck (18" x 26") portrait                      | 1                                                                          | 2                                                                            | 3                                                                         |
| Number of pans per deck (600mm x 400mm) landscape                 | 1                                                                          | 2                                                                            | 3                                                                         |
| Number of Programmes - Classic Controller                         | 9                                                                          | 9                                                                            | 9                                                                         |
| Number of Programmes - Eco-Touch Controller                       | 240                                                                        | 240                                                                          | 240                                                                       |
| Electrics - USA: Separate supply cords for each deck (USA) - ETL- | -US Certified                                                              |                                                                              |                                                                           |
| 3 Phase 220 Volt                                                  | 220V, 3 wire plus ground,<br>60Hz - 3kW, 9 Amps per<br>phase per deck      | 220 V, 3 wire plus ground,<br>60 Hz - 5.9 kW, 18 Amps<br>per phase per deck  | 220V, 3 wire plus ground,<br>60Hz - 8.85kW, 24 Amps<br>per phase per deck |
| 3 Phase 208 Volt                                                  | 208V, 3 wire plus ground,<br>60Hz - 2.7 kW, 8.7 Amps<br>per phase per deck | 208V, 3 wire plus ground,<br>60Hz - 5.31kW, 17 Amps<br>per phase per deck    | 208V, 3 wire plus ground,<br>60Hz - 7.9kW, 22 Amps<br>per phase per deck  |
| 3 Phase 480 Volt                                                  | 480V, 3 wire plus ground,<br>60Hz, 4.9kW, 7 Amps per<br>phase per deck     | 480 V, 3 wire plus ground,<br>60 Hz, 5.86 kW, 8.2 Amps<br>per phase per deck | 480V, 3 wire plus ground,<br>60Hz, 8.78kW,12.4 Amps<br>per phase per deck |