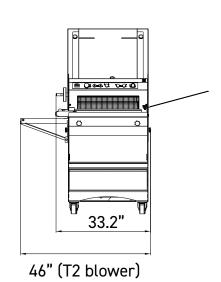

Front control panel
Motorized adjustment of the upper
belt height (height of loaves).
Next to the front panel controls, a
timer accurately records your working
time.

Foldable bag blower Saves packaging time.