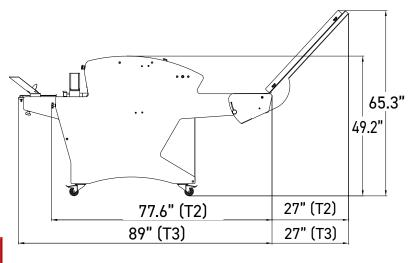

Full 520 T2

Full 520 T3

Rear loading belt Provides uniform continuous cutting, thanks to adjustable side guides.

Motorised outfeed belt
Fitted with adjustable guides to ensure that
the bread is held together after cutting.

Variable speed drive Allows the cutting speed to be adjusted to suit the type of bread.

**Loading ramp**Fitted with side guides, increases loading capacity.

Two crumb collectors 8,7 gallons capacity each.