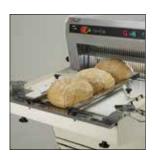

Full 520 T2

Full 520 T3

Rear loading belt Provides uniform continuous cutting, thanks to adjustable side guides.

Motorised outfeed belt
Fitted with adjustable guides to ensure that
the bread is held together after cutting.

Variable speed drive Allows the cutting speed to be adjusted to suit the type of bread.

**Loading ramp**Fitted with side guides, increases loading capacity.

Two crumb collectors 8,7 gallons capacity each.