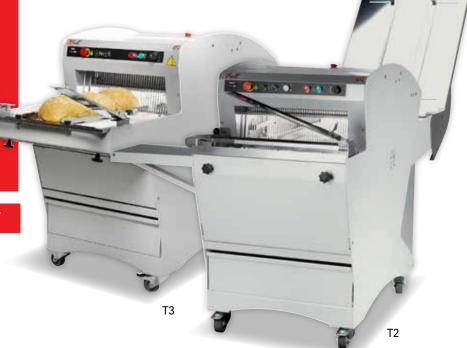

Full 520 T2

Full 520 T3

Rear loading belt Provides uniform continuous cutting, thanks to adjustable side guides.

Motorised outfeed belt
Fitted with adjustable guides to ensure that
the bread is held together after cutting.