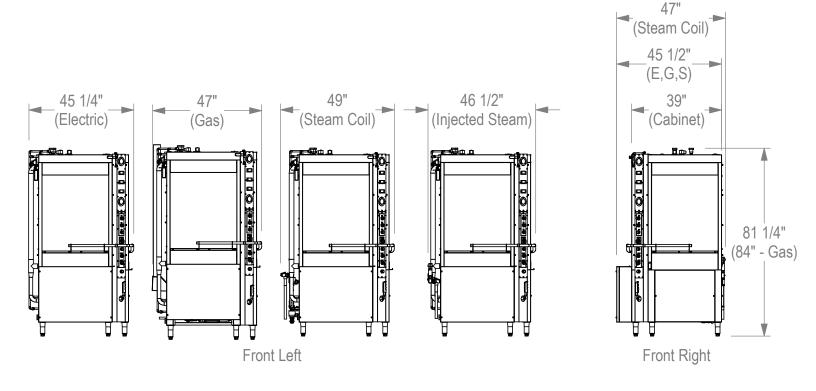

## **CL10 Specs:**

Wash Capacity: 10 Sheet Pans
Standard Voltages: 208, 230, or 460 Volt, 3 Phase, 60 Hertz
Wash Tank: Electric, Gas, Steam Coil, or Injected Steam Heat
Wash Chamber Dimensions: 28 ¾"W x 30 ¼"H x 28 ¾"L
Height with Door Open: 102 ¾" (105 ¼" for Gas Heated Machines)
Agency Listings (US & Canada): ETL (Electrical) and NSF (Sanitation)