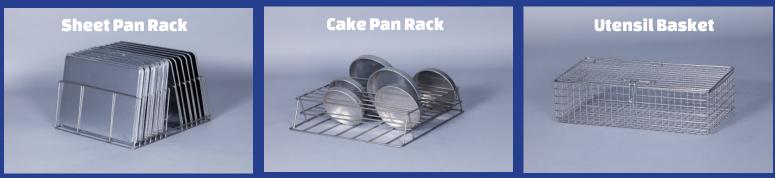

## Model CL10 Corner Load Pan Washer

No

The LVO CL10 corner load pan washer is easy to operate and capable of washing up to 100 pans per hour, the LVO CL10 cleans your pots, pans, bowls, or utensils with a powerful, high pressure wash. With a 7 ½ Horsepower pump and brass wash hubs, the two rotating stainless steel spray arms blast away soil for greater cleanliness. With its two doors, each with its own table, the CL10 allows for one side to be used for preparation of your soiled pans and the other for your clean pans to come out, minimizing the chance of cross contamination, while maximizing worker efficiency. The L-shaped design permits the washer to be placed in the corner, reducing the amount of floor space needed for operation.





## **Standard Available Racks:**



## **CL10 Specs:**



Wash Capacity: 10 Sheet Pans
Standard Voltages: 208, 230, or 460 Volt, 3 Phase, 60 Hertz
Wash Tank: Electric, Gas, Steam Coil, or Injected Steam Heat
Wash Chamber Dimensions: 28 ¾"W x 30 ¼"H x 28 ¾"L
Height with Door Open: 102 ¾" (105 ¼" for Gas Heated Machines)
Agency Listings (US & Canada): ETL (Electrical) and NSF (Sanitation)

Because of continuous improvements, specifications may change without notice. Contact manufacturer for current information.



## LVO Manufacturing, Inc.

PO Box 188 • 808 North 2nd Avenue East • Rock Rapids, Iowa 51246 (800) 346-5749 • www.lvomfg.com