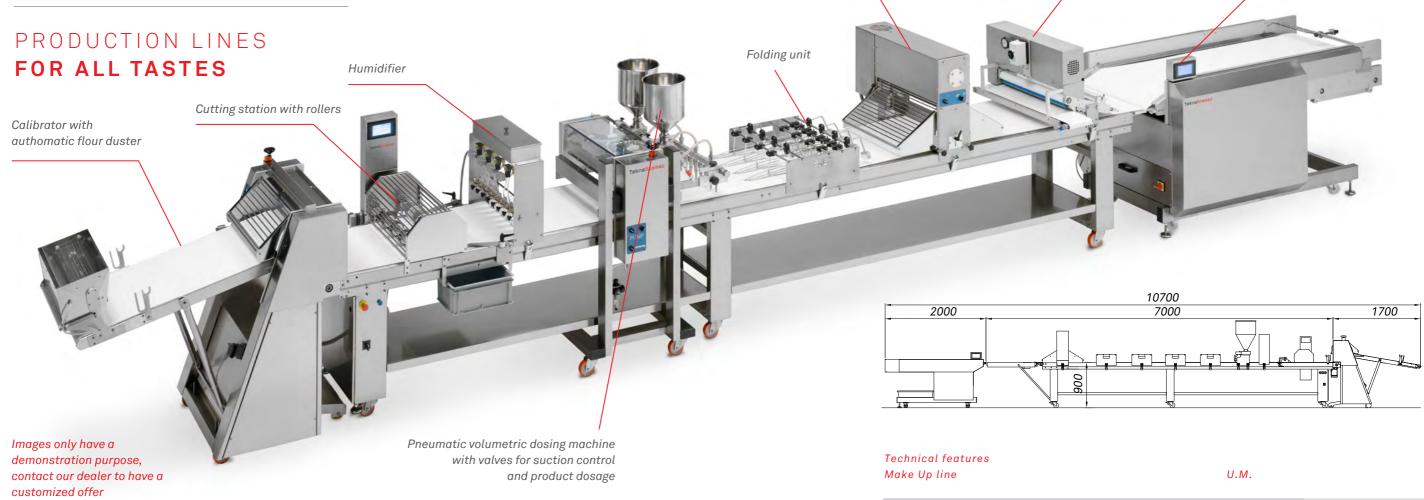

# Make Up line

For every shape products

The new lines allow the production of an extremely wide range of product shapes.

6

Engine power Electrical supply Tekno Stamap reserves to make

Electric or pneumatic guillotine

positioned anywhere on the table

with the possibility of been

Device for

technical changes in any moment and without notice

Control supply

Table height Belt width Belt speed

Max speed guillotine

Length according to customer info

Electric dosing machine for homogenized and creamy porducts

| mm       | 4000-5000-6000 |
|----------|----------------|
| mm       | 900            |
| mm       | 650            |
| m/min    | 1-6            |
| Kw       | 0,37           |
| V        | 220/380        |
| HZ       | 50/60          |
| V DC     | 24             |
| Tagli/mm | 100            |
|          |                |