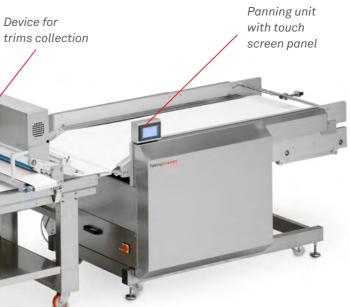

positioned anywhere on the table

with the possibility of been

Device for

technical changes in any moment and without notice

Control supply

Table height Belt width Belt speed

Max speed guillotine

Length according to customer info

**Optional:** Electrical panning with pan movement for double discharge products. Programmable speed and product discharge