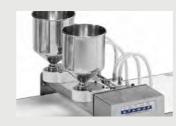

Electric dosing machine for homogenized and creamy porducts

| mm       | 4000-5000-6000 |
|----------|----------------|
| mm       | 900            |
| mm       | 650            |
| m/min    | 1-6            |
| Kw       | 0,37           |
| V        | 220/380        |
| HZ       | 50/60          |
| V DC     | 24             |
| Tagli/mm | 100            |
|          |                |