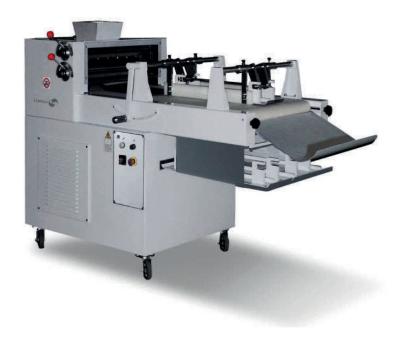

# Long loaf moulder

The 4-cylinder FE/4C S long loaf moulder is particularly suitable for processing dry and elastic dough and it is mainly used for automatic industrial lines by coupling it with ECP intermediate proofer.

#### **Standard features**

- · Painted steel outer paneling and structural frame on casters.
- Double painted anti-corrosion cycle and epoxy powder coating ( suitable for food contact).
- Loading conveyor belt pre-arranged to be coupled with ECP intermediate proofer.
- 4-cylinder dough lamination and adjustable opening.
- Pre-rolling up mesh to prepare dough pieces for next long moulding through 3 stainless steel adjustable and interchangeable pressing devices and polyethylene-coated sides suitable for food contact as well for moulding of cut-off end-shaped loaves.
- Performances: dough pieces ranging from 100 to 1600 g; length of loaf: 150 – 200 - 380 mm.

#### **MODELS**

FE/4C S

4-cylinder long loaf moulder