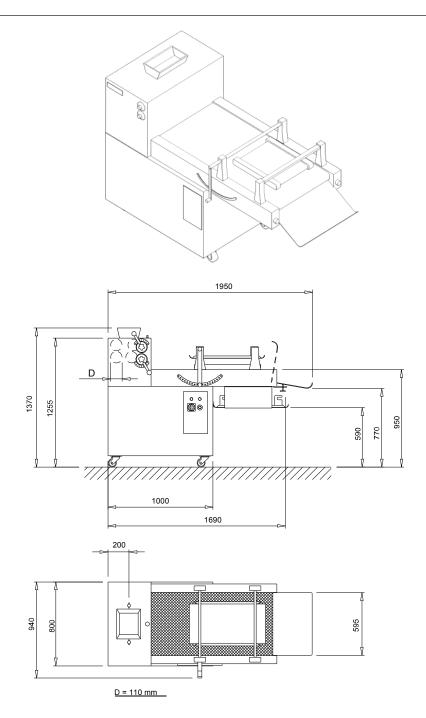

### FE 4C S LONG LOAF MOULDER

| DATI TECNICI/TECHNICAL FEATURES           |    |        |
|-------------------------------------------|----|--------|
| Potenza installata/Installed power        | kW | 1,5    |
| Potenza max assorbita/Max. absorbed power | kW | 1,5    |
| Massa/Mass                                | kg | 490    |
| Volume imballo/Packing volume             | m³ | 3,7    |
| Connessione elettrica/Plug coupling       |    | 3PH+Gr |